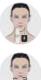

## MAIN ACTIVE INGREDIENTS

**Day/night serum** • the serum can be applied in the morning for a botox-like effect and improve the appearance of bags under the eyes and dark circles.

Ingredients: Aqua (Water), Coco-caprylate, Propanediol, Hydrolysed vegetable protein, Ethylhexyl palmitate, Tocopherol, Tocopherol acetate, Sodium hyaluronate, Soluble collagen, Fucus vesiculosus extract, Dipeptide-2, Palmitoyl tetrapeptide-7, Palmitoyl hexapeptide-19, Hesperidin methyl chalcone, Helianthus annuus (Sunflower) seed oil, Glycerin, Cetearyl isononanoate, Cetearyl alcohol, Cetyl palmitate, Glyceryl stearate, Sodium polyacrylate, Ceteareth-12, Ceteareth-20, Steareth-20, Trihydroxystearin, Hexylene glycol, Caprylyl glycol, Propylene glycol, Xanthan gum, Glucomannan, Tetrasodium glutamate diacetate, Parfum (Fragrance), Phenoxyethanol, Ethylhexylglycerin.