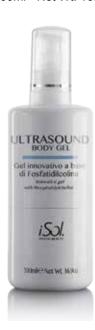

Body gel specific for Ultrasound treatment. Rich in active ingredients with lipolytic action, that reactivate micro-circulation and act an adjuvant in the treatment of imperfections caused by cellulite.

Professional use

ISO GEL 110

500ml • Net Wt. 16.9 oz.