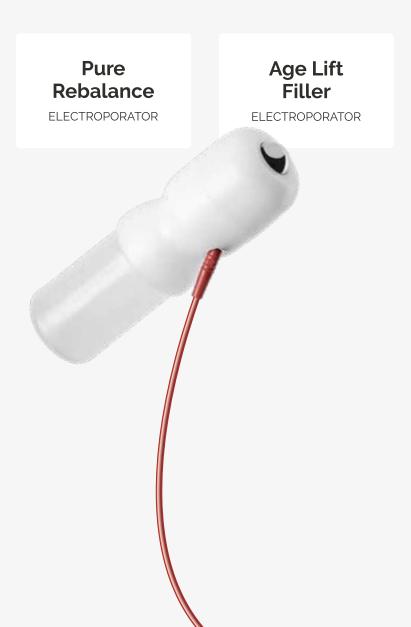

#### RESOLUTION AGE LIFT FILLER ISO.POR.650 [150ml]

Anti-age filler effect serum Liquid crystal filler effect serum designed for the treatment of electroporation for mature skin, gives shine and elasticity.

#### ISO.POR.600 [150ml] Balancing and detoxifying serum

Special liquid crystal serum designed for the treatment of electroporation for impure skin. The precious active ingredients have a balancing, sebum-regulating and hydration regulating action.