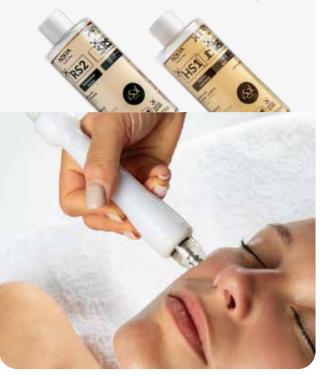

#### **MASKIN PRO**

Maskin Pro allows you to "finish with flying colors" in total relaxation, choosing from various colored LED lights that radiate the skin of the face for 10-15 minutes, also offering a final treatment of well-being. The light and the slight heat radiated allow the booster serum to act in depth, providing an intense nourishing effect to the skin.

#### **MASKIN PRO**

To optimize the final result, Aqua Fusion Plus offers three different booster serums for use with Maskin Pro:

#### Moisturizer HB1

Hydra Sense Booster specific for deep hydration with Provitamin B5 and Hyaluronic Acid, also has a soothing action for sensitive skin thanks to the precious peptides and a functional synergistic complex with specific invigorating action.

#### <mark>Anti A</mark>ge **AB2**

Rigenera Age Booster intensive serum enriched with biointelligent peptides, O-Filler and O-Antiaging, which take advantage of a technology for the intelligent release of the active ingredient. The serum has a nourishing, lifting and regenerating effect.

#### Rebalancing RB3

Rebalance Detox Booster - specific to rebalance oily and impure skin thanks to a vitamin complex and a particular medicinal fungus with astringent and refreshing properties. It also contains burdock extract and biotin, with dermo-purifying action.

#### Lightening CW4

C-White Booster - with Vitamin C microlipids performing illuminating, brightening and antioxidant action. It is also enriched with a synergy of active with an innovative mechanism of specific action for hyperpigmentation spots.