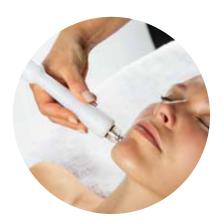

#### **MICRO DERMA FUSION**

Aqua Fusion Plus uses a technology called Diamond Micro-dermabrasion, comining the use of a vacuum device that can make a suction action, and a diamond head in steel with abrasive power of various intensities.

This technology determines an effective exfoliation of the skin by removing impurities from the pores while infusing the product APS Acid Peeling Solutuion, a specially formulated solution which uses the power of AHA, BHA and PHA to complete the action of cell turnover, also having antioxidant and illuminating action.