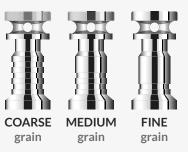

#### **MICRO DERMA FUSION**

Aqua Fusion Plus uses a technology called Diamond Micro-dermabrasion, comining the use of a vacuum device that can make a suction action, and a diamond head in steel with abrasive power of various intensities.

This technology determines an effective exfoliation of the skin by removing impurities from the pores while infusing the product APS Acid Peeling Solutuion, a specially formulated solution which uses the power of AHA, BHA and PHA to complete the action of cell turnover, also having antioxidant and illuminating action.