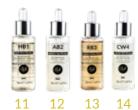

#### 11 HB1 Hydra Sens Booster Extra Hydration and protection

booster serum Face ISO.HSB.201 [50ml] Specific Booster serum for deep hydration, with Provitamin B5 and Hyaluronic acid, enriched with precious peptides, with soothing action.

AB2 Rigenera Age Booster ISO.RAB.202 [50ml] Nourishing and lifting booster serum Face

Intensive, with biointelligent peptides, it has a nourishing, 13 lifting and regenerating action.

RB3 Rebalance Detox Booster ISO.RDB.203 [50ml] Purifying and rebalancing booster serum Face Dermo-purifying vitamin complex concentrate for oily and 14 impure skin.

#### CW4 C-White Skin Booster ISO.CWS.204 [50ml] Lightening and anti-spots

#### booster serum Face

Contains microlipids of Vitamin C, which play illuminating, brightening and antioxidant action. Enriched by a synergy of active ingredients with an innovative mechanism with specific action for hyperpigmentation spots.