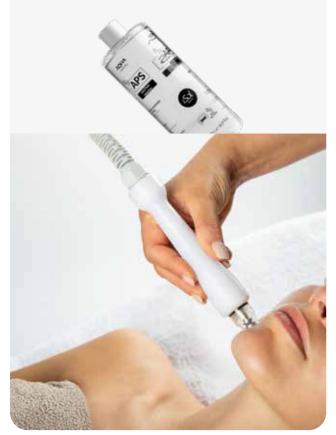

#### **H2O SOLUTION**

It is the second important step of the treatment, the exfoliated and clean skin in depth will be ready to receive the right nourishment through the infusion of the solution suitable for different needs. The solution in water acts as a vehicle that facilitates the movement and infusion of active ingredients into the skin.

#### H2O SOLUTION, HYDRA CALMING & REBALANCE DETOX

Skin rebalancing, after a deep exfoliation, is a fundamental phase, which Aqua Fusion Plus performs through the infusion of a solution rich in peptides.

HS1 Hydra Calming Solution contains innovative Biointelligent peptides, O-Filler, which exploit the technology of intelligent active release, a bioactive complex of three Australian berries with antioxidant and moisturizing effect, and an energizing multimineral complex.

RS2 Rebalance Detox Solution contains Acetyl tetrapeptide-15, a specific functional peptide with a soothing action. It is also enriched with 5 essential extracts that act synergistically on the reduction of sebum production, thanks to their purifying and