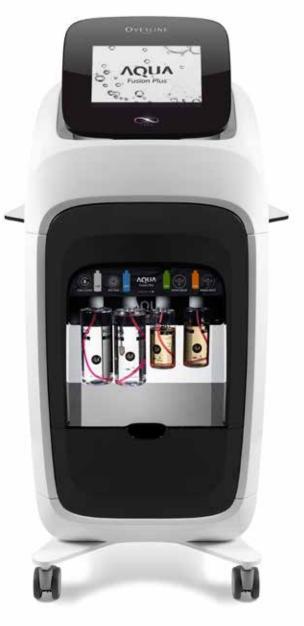

# AQUA Fusion Plus

The properties of Water for your Source of Beauty

### ANTI AGE LABORATORY

Overline Infinity Aqua Fusion Plus

Infinity

AQUA Fusion Plus

## The properties of Water for your Source of Beauty

Water is a fundamental element for human life and also for its wellbeing. It allows the body to absorb and assimilate minerals, vitamins, amino acids, and other substances. Water is an essential component for the hydration of the skin: it increases the transport of nutrients to the cells and oxygen to the tissues, also promoting the elimination of toxins and impurities. A precious resource, which becomes the protagonist in this new anti age project that aims to regenerate the skin of the face to make it more hydrated, bright, toned.

Aqua Fusion Plus is a real beauty laboratory that combines the best anti-aging technologies, managed with tested and specific protocols for different imperfections. From the laboratories of Overline comes an exclusive project, which aims to take care of the skin of the face by intervening on all the main imperfections that over the years can determine laxity, discoloration, impurities, redness, dehydration. An exclusive protocol is born, which through well-defined phases leads to a regeneration and a renewal of the skin, for a substantial improvement of all the aesthetic issues that over the years can afflict it.