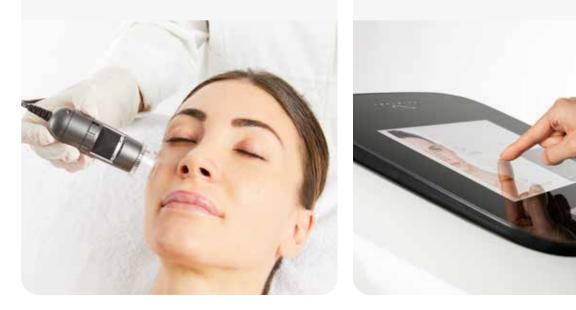

#### MACROCAM x200

Thanks to the Macrocam x200, which also includes the saving of pre and post treatment images, it is possible to examine the quality of the skin in the areas of the face on which to intervene, to establish the correct course of treatments. It is also used at the end of the treatment to verify the results.

#### 10" DISPLAY

Fundamental tool to implement the work, with a few gestures you make a 360° consultation of the specific situation of the customer. You can consult the data and the status of the treatment path. In addition, integrated videos help clarify doubts and improve manual skills, to achieve the desired results

The skin and all its imperfections deserve precise attention. With Overline Infinity Aqua Fusion Plus you can create custom protocols according to your individual needs. Thanks to the macro-cams supplied, a first skin analysis can be carried out, which will guide the operator to intervene in the best way.

The 10-inch Display of Overline Infinity Aqua Fusion Plus immediately becomes an essential tool for improving the work of the professional. Its ease of use makes it a unique and efficient device.

With a few small gestures, the operator is able to carry out a 360° consultation of the specific situation of the customer. It is able to consult images, programs, treatments, customer data and treatment path situation and exploit, accordingly, the emotional message to involve the customer during the treatment. Inside the guided path we also find the opportunity to watch some videos that help us clarify doubts and improve manual skills.