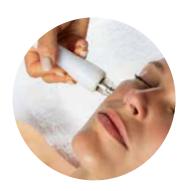

#### **DERMO INFUSION**

Electroporation, generating special dynamic currents of different waveforms and frequencies, allows the penetration and transport of specific active principles even of high molecular weight. This method is used in professional aesthetics for its ability to increase the permeability of skin tissues to cosmetic substances.