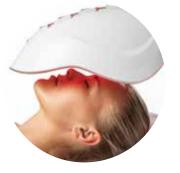

#### **MASKIN PRO**

Maskin Pro allows you to "finish with flying colors" in total relaxation, choosing from various colored LED lights that radiate the skin of the face for 10-15 minutes, also offering a final treatment of well-being. The light and the slight heat radiated allow the booster serum to act in depth, providing an intense nourishing effect to the skin.

#### **MASKIN PRO**

To optimize the final result, Aqua Fusion Plus offers three different booster serums for use with Maskin Pro: