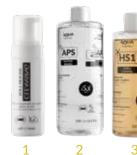

#### MOUSSE ISO.FOAM.150 [150ml] Dermo-compatible Cleanser

Face & Body 2 in 1 cleanser (milk&toner) in a

soft mousse, suitable for all skin types, to be used before every treatment or for daily cleansing at home with a moisturising action.

#### Solution

1

APS Acid Peel Solution

#### 2 ISO.APS.100 [500ml] Deep exfoliating peeling BHA, AHA, PHA

Specially formulated to be used in combination with Aqua Fusion Pro equipment. Suitable for all skin types.

HS1 Hydra Calming Solution ISO.HCS.101 [250ml]