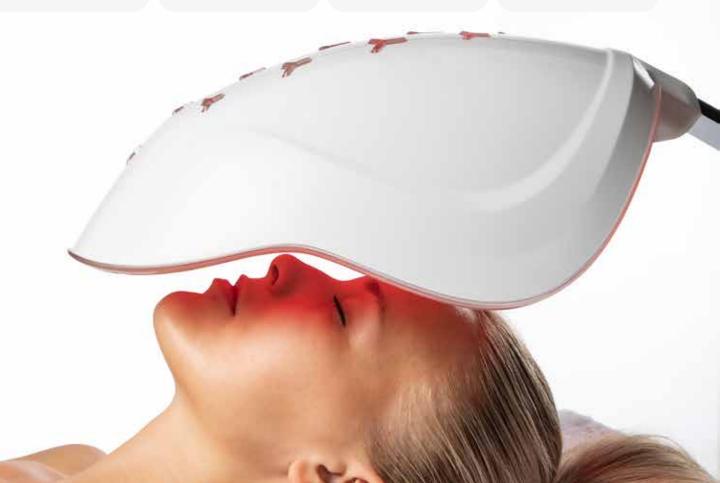

#### **MASKIN PRO**

Maskin Pro allows you to "finish with flying colors" in total relaxation, choosing from various colored LED lights that radiate the skin of the face for 10-15 minutes, also offering a final treatment of well-being. The light and the slight heat radiated allow the booster serum to act in depth, providing an intense nourishing effect to the skin.

#### **MASKIN PRO**

To optimize the final result, Aqua Fusion Plus offers three different booster serums for use with Maskin Pro: