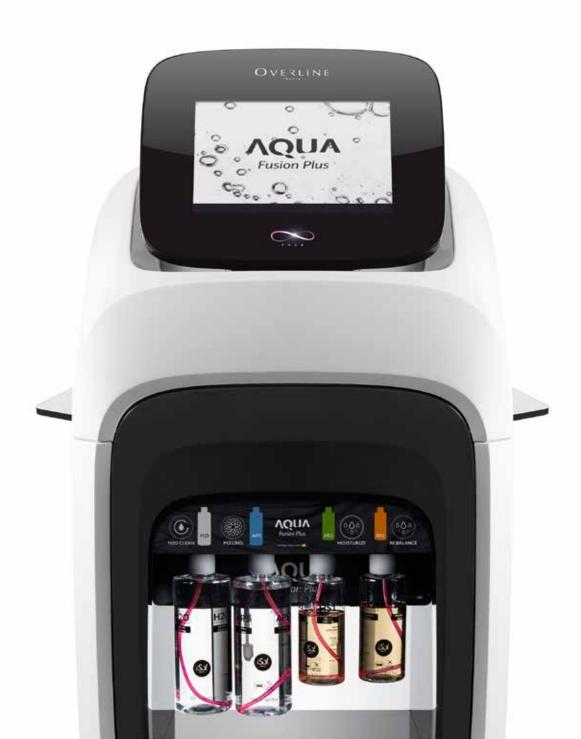

MICRO DERMA FUSION H20 SOLUTION DERMA INFUSION RF STIMOL BIOCELL MASKIN PRO

#### **MICRO DERMA FUSION**

Aqua Fusion Plus uses a technology called Diamond Micro-dermabrasion, comining the use of a vacuum device that can make a suction action, and a diamond head in steel with abrasive power of various intensities.

#### **H2O SOLUTION**

It is the second important step of the treatment, the exfoliated and clean skin in depth will be ready to receive the right nourishment through the infusion of the solution suitable for different needs. The solution in water acts as a vehicle that facilitates the movement and infusion of active ingredients into the skin.

#### **DERMO INFUSION**

Electroporation, generating special dynamic currents of different waveforms and frequencies, allows the penetration and transport of specific active principles even of high molecular weight. This method is used in professional aesthetics for its ability to increase the permeability of skin tissues to cosmetic substances.

#### **RF STIMOL BIOCELL**

Radiofrequency + EMS (Electric Muscle Stimulation). Radiofrequency (RF) combined with muscle stimulation is an innovative method that exploits the powers of diathermy, and therefore tissue regeneration, in combination with the action of micro-muscle contraction, for firming and defining the contours of the face. The Face Stim protocol synergistically uses Bipolar Radiofrequency and EMS (Electrical Muscle Stimulation), with the aim of promoting a process of toning the skin of the face through a selective heating of collagen fibers and a stimulation of the facial musculature that determines a better ability to anchor the same fibers. The combination of the treatment of RF + EMS with the mask in Biocellulose will make the result unique, as well as offering pleasure during the execution.

#### **MASKIN PRO**

Maskin Pro allows you to "finish with flying colors" in total relaxation, choosing from various colored LED lights that radiate the skin of the face for 10-15 minutes, also offering a final treatment of well-being. The light and the slight heat radiated allow the booster serum to act in depth, providing an intense nourishing effect to the skin.