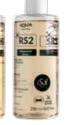

RS2 Rebalance Detox Solution contains Acetyl tetrapeptide-15, a specific functional peptide with a soothing action. It is also enriched with 5 essential extracts that act synergistically on the reduction of sebum production, thanks to their purifying and

- Face specific, antioxidant, moisturizing, soothing It contains innovative biointelligent peptides, which exploit the technology of intelligent release of the active ingredient. To be used during the 7 infusion phase with Aqua Fusion Pro
- 4 RS2 Rebalance Detox Solution ISO.RDS.102 [250ml] Face spicific, balancing, purifying Enriched with 5 fundamental

extracts, which act synergistically on the reduction of sebum production. To be used during the infusion phase with Aqua Fusion