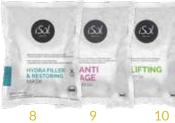

Maschere [5 x 20ml] HYDRA FILLER & RESTORING MASK ISO.BIOCELL.300

#### 8 Mask in 100% pure Biocellulose Fiber

With intense moisturizing, soothing and restorative effect, rich in numerous and innovative active ingredients, including the "Restoring Natural Complex" that also exerts an intense elasticizing 12 action thanks to the mix of plant extracts and peptides contained.

#### ANTI-AGE MASK ISO.BIOCELL.200 Mask in 100% pure

9 Biocellulose Fiber

Exclusive anti-aging treatment, enhanced by the mask in pure biocellulose fibers whose active ingredients are designed for deeper wrinkles.

#### LIFTING MASK ISO.BIOCELL.100 Mask in 100% pure

Biocellulose Fiber 10 Lifting & contouring treatment, in a mask pf pure biocellulose. Its active ingredients, with lifting and anti-wrinkle properties, have been designed to immediately provide tone, firmness and brightness to the face.