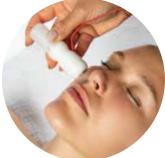

#### **MICRO DERMA FUSION**

Aqua Fusion Plus uses a technology called Diamond Micro-dermabrasion, comining the use of a vacuum device that can make a suction action, and a diamond head in steel with abrasive power of various intensities.

This technology determines an effective exfoliation of the skin by removing impurities from the pores while infusing the product APS Acid Peeling Solutuion, a specially formulated solution which uses the power of AHA, BHA and PHA to complete the action of cell turnover, also having antioxidant and illuminating action.