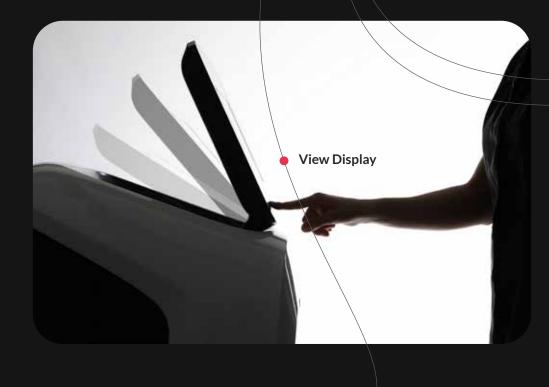

The 10-inch Display of Overline Infinity Aqua Fusion Plus immediately becomes an essential tool for improving the work of the professional. Its ease of use makes it a unique and efficient device.

With a few small gestures, the operator is able to carry out a 360° consultation of the specific situation of the customer. It is able to consult images, programs, treatments, customer data and treatment path situation and exploit, accordingly, the emotional message to involve the customer during the treatment. Inside the guided path we also find the opportunity to watch some videos that help us clarify doubts and improve manual skills.

## THE DETAILS

The electronically reclining *Overline Infinity* Monitor makes programming easier and aids control over the work, offering a clear vision of the treatment, also to the customer. A large top drawer and storage compartment for materials and cosmetics, while the shaped shelf on the back of the equipment offers tidy housing for the handpieces.